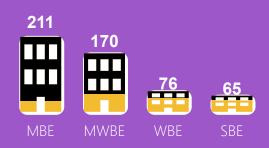

# NUMBER OF CERTIFICATION BY CATEGORY

PARTICIPATION ATTAINED

PRIME'S SOLICITATION SUBMISSION EVALUATED

CERTIFICATION CATEGORY

Women Business Enterprise (WBE)

Small Business Enterprise (SBE)

Minority Women Business Enterprise (MWBE)

Minority Business Enterprise (MBE)